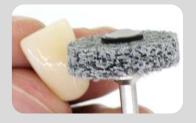

## Shaving the surface equally without damaging.

Pat wheel is made from fine fiber of nonwoven, abrasives and resin. This point provides both grinding force and durability. It is non-silicon, no oil film of silicon to be attached to the surface of ceramics. almost full size 3mm