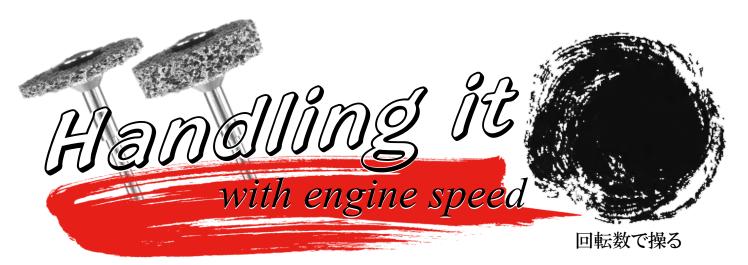

セラミック用不織布研削材

Pat Wheel (Gray)

## Shaving the surface equally without damaging.

Pat wheel is made from fine fiber of nonwoven, abrasives and resin. This point provides both grinding force and durability. It is non-silicon, no oil film of silicon to be attached to the surface of ceramics. almost full size 3mm