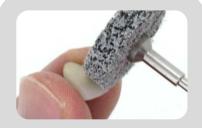

## Shaving the surface equally without damaging.

Pat wheel is made from fine fiber of nonwoven, abrasives and resin. This point provides both grinding force and durability. It is non-silicon, no oil film of silicon to be attached to the surface of ceramics. almost full size 3mm